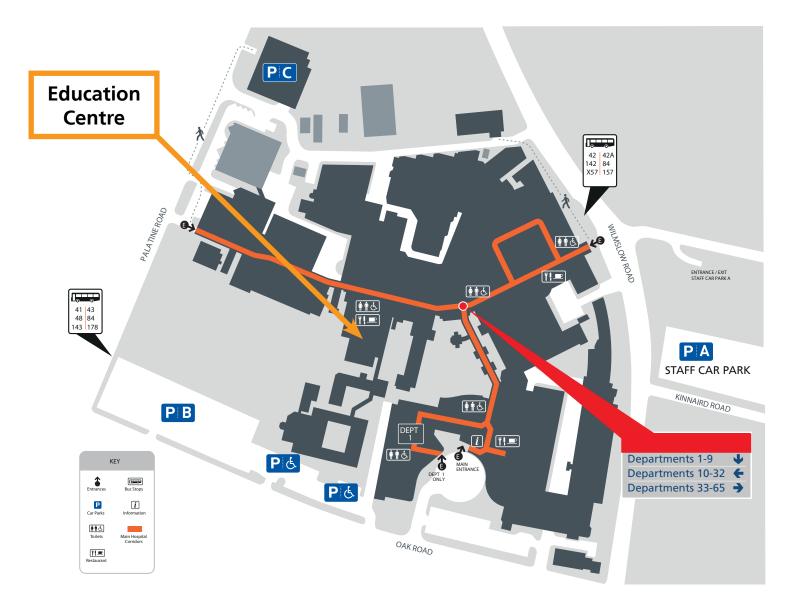

The Education Centre is situated in department 17 and is indicated on the below siteplan